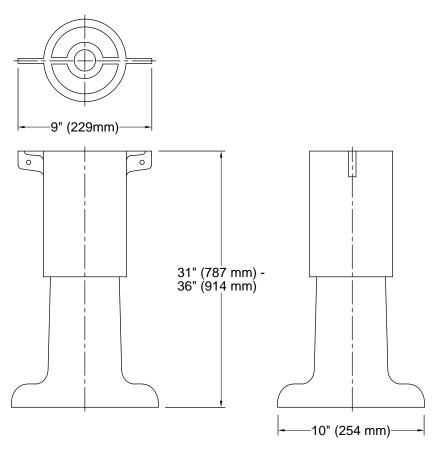

### **Features**

- Adjustable between 31" 36" (787 914 mm) high
- Glazed finish
- For use with K-3202, K-3203, and K-3204 Brockway wash sinks

## **Technical Information**

All product dimensions are nominal.