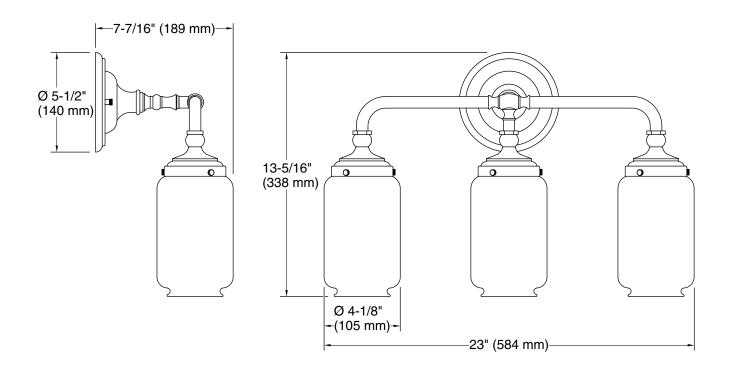

# **Technical Information**

All product dimensions are nominal. Material: Steel, Brass, Glass

| Number of Lights: | 3                              |
|-------------------|--------------------------------|
| Lighting Type:    | Socket-based                   |
| Socket Type:      | E-26 Medium                    |
| Number of Shades: | 6                              |
| Shade Type:       | Glass - frosted, Glass - clear |
| Hanging Type:     | Non-hanging                    |
|                   |                                |