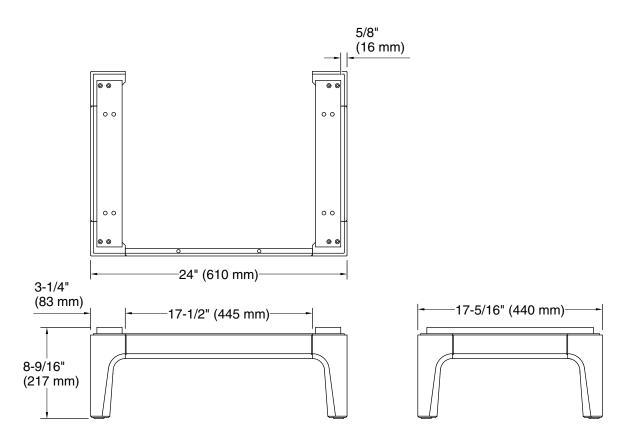

# **Technical Information**

All product dimensions are nominal.

Material: Wood, MDF