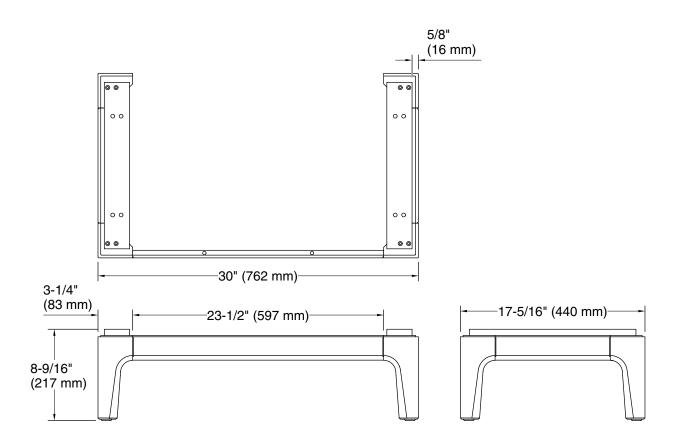

## **Technical Information**

All product dimensions are nominal.

Material: Wood, MDF