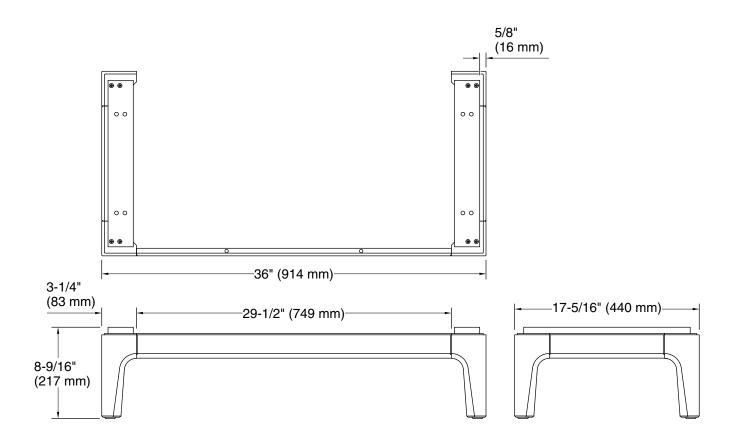

## **Technical Information**

All product dimensions are nominal.

Material: Wood, MDF