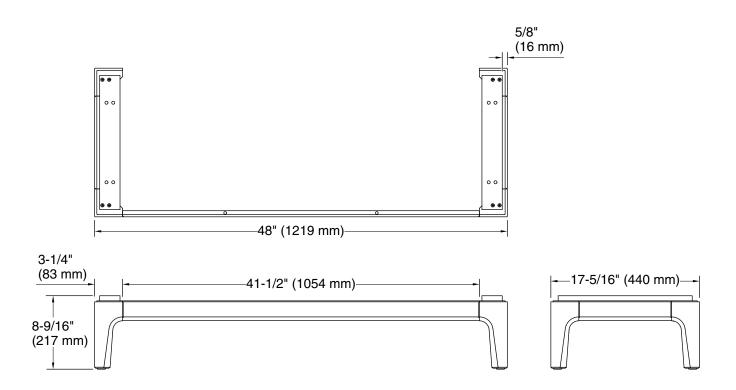

## **Technical Information**

All product dimensions are nominal.

Material: Wood, MDF