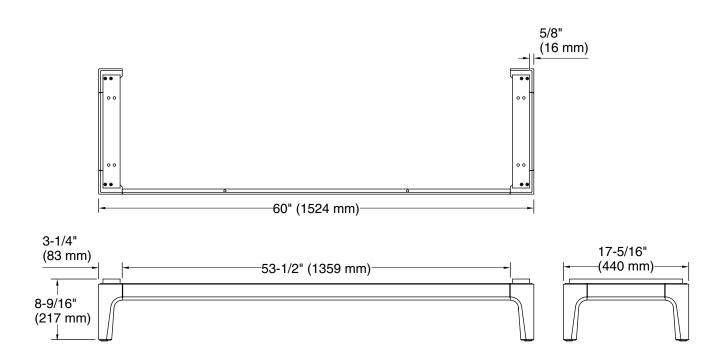

## **Technical Information**

All product dimensions are nominal.

Material: Wood, MDF