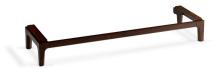

## **Features**

- Stained-wood legs offer the polished look of furniture in the hathroom
- For use with Seer 60" K-33555 vanity set
- Includes installation hardware