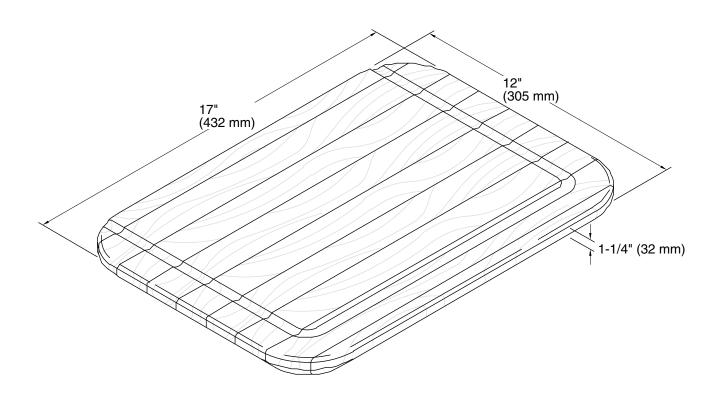

## **Technical Information**

All product dimensions are nominal.

Material: Wood