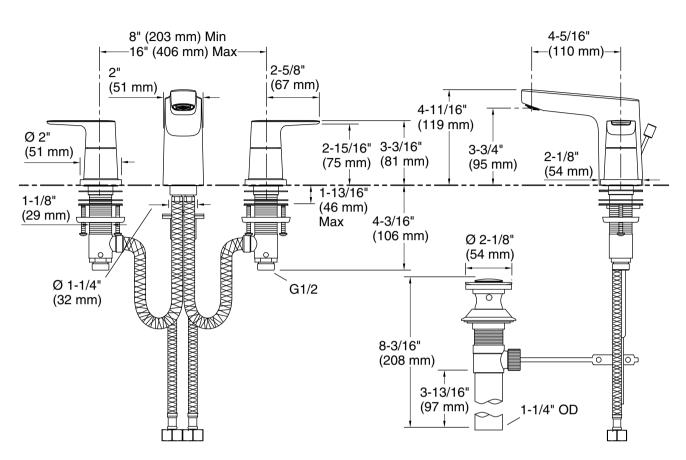

## **Technical Information**

All product dimensions are nominal.

## Faucet:

| Flow rate:      | 2.2 gal/min (8.3 l/min) |
|-----------------|-------------------------|
| Drain included: | Yes                     |

Drain with overflow: Yes

#### Spout:

| Spout reach:      | 4-5/16" (110 mm) |
|-------------------|------------------|
| Handle clearance: | 8" (203 mm)      |