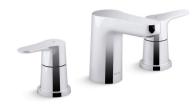

KOHLER. Faucets Widespread bathroom sink faucet, paddle handles K-33065T-4

# Features

- Two lever handles offer separate control of hot and cold water
- 4-5/16" (110 mm) spout reach
- 2.2 gpm (8.3 lpm) maximum flow rate at 45 psi (3.1 bar)
- KOHLER® ceramic disc valves exceed industry longevity standards for a lifetime of durable performance
- Includes cable pop-up drain with 1-1/4" (32 mm) tailpiece
- Part of the Accliv bathroom faucet and showering collection