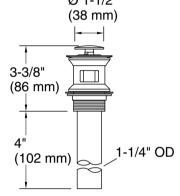

#### **Features**

- Two lever handles offer separate control of hot and cold
- 6-1/2" (165 mm) spout reach
- 2.2 gpm (8.3 lpm) maximum flow rate at 45 psi (3.1 bar)
- Includes clicker drain with 1-1/4" (32 mm) metal tailpiece
- Part of the Accliv bathroom faucet and showering collection

### Faucet:

2.2 gal/min (8.3 l/min) Flow rate:

Pressure: 45 psi (3.1 bar)

Drain included: Yes Drain with overflow: Yes

Spout:

Spout reach: 6-1/2" (165 mm)