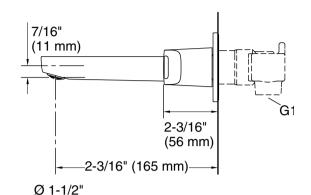

#### **Features**

- Two lever handles offer separate control of hot and cold
- 6-1/2" (165 mm) spout reach
- 2.2 gpm (8.3 lpm) maximum flow rate at 45 psi (3.1 bar)
- Includes clicker drain with 1-1/4" (32 mm) metal tailpiece
- Part of the Accliv bathroom faucet and showering collection

### Faucet:

2.2 gal/min (8.3 l/min) Flow rate:

Pressure: 45 psi (3.1 bar)

Drain included: Yes Drain with overflow: Yes

Spout:

Spout reach: 6-1/2" (165 mm)