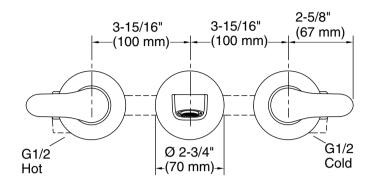

#### Installation

- Wall-mount
- For 8" (203 mm) centers
- Trim only; requires valve to complete installation (sold separately)

### **Technical Information**

All product dimensions are nominal.