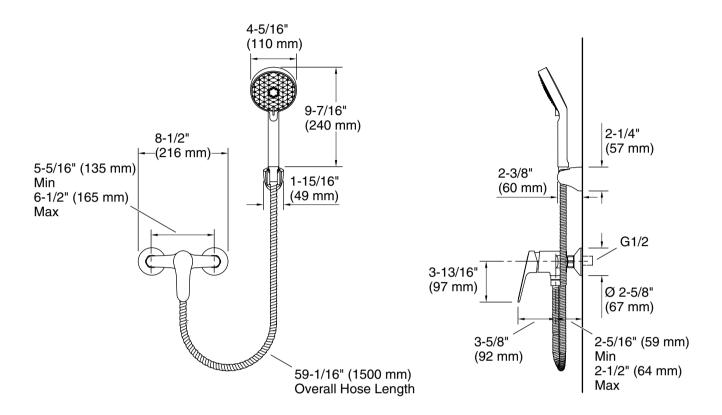

#### **Technical Information**

All product dimensions are nominal.

## Handshower:

Rated maximum 2.2 gal/min (8.3 l/min)

flow: