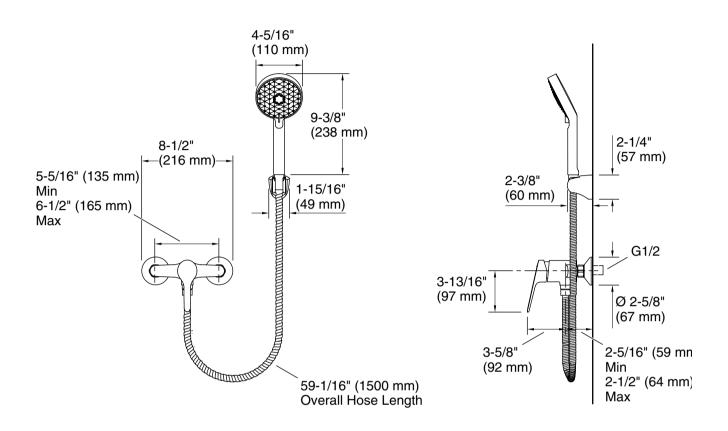

# **Technical Information**

All product dimensions are nominal.

Drain included: No

**Handshower:** 

Rated maximum 2.2 gal/min (8.3 l/min)

flow: