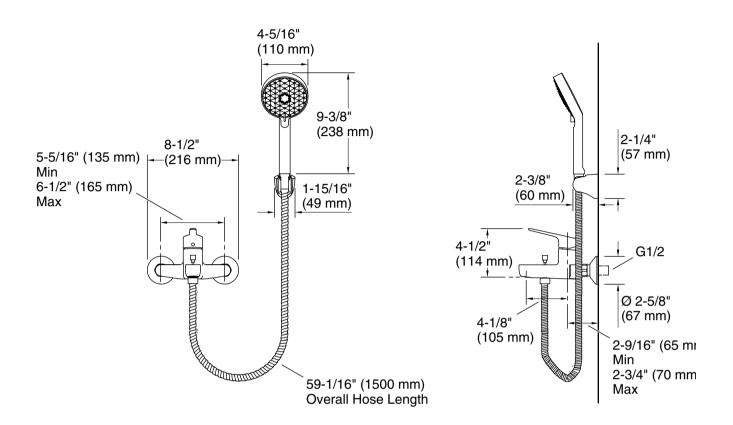

#### **Technical Information**

All product dimensions are nominal.

Drain included: No

**Handshower:** 

Rated maximum 2.2 gal/min (8.3 l/min)

flow: