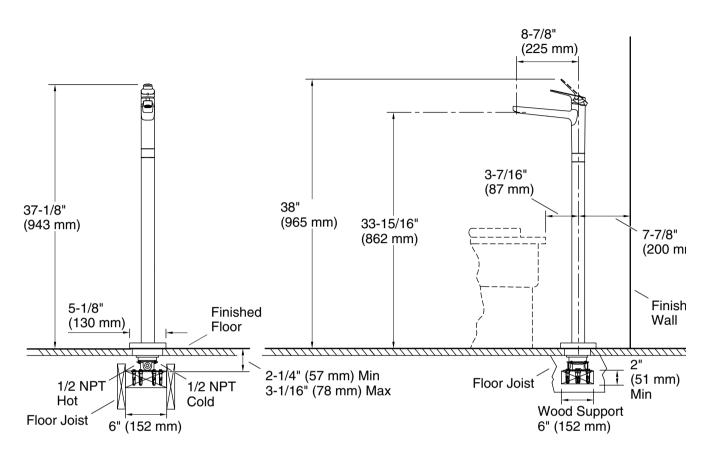

# Accliv™ Floor-mount single-handle bath filler K-33114T-4

## **Technical Information**

All product dimensions are nominal.

Drain included: No

Spout:

Spout reach: 9-3/8" (238 mm)

#### Installation

- Floor-mount
- G 1/2 inlet connection
- Requires floor-mount bath filler mounting base (sold separately)