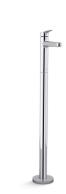

# Accliv™ Floor-mount single-handle bath filler K-33114T-4

#### **Features**

- Single lever handle allows for both volume and temperature control
- 9-3/8" (238 mm) spout reach
- 8.0 gpm (30.3 lpm) maximum bath faucet flow rate at 45 psi (3.1 bar)
- Nondiverter bath spout
- KOHLER® ceramic disc valves exceed industry longevity standards for a lifetime of durable performance
- Part of the Accliv bathroom faucet and showering collection

#### Installation

- Floor-mount
- G 1/2 inlet connection
- Requires floor-mount bath filler mounting base (sold separately)