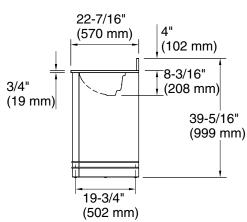

# Alouette™

72" bathroom vanity cabinet with sinks and quartz top **K-33294** 

#### **Features**

- Set includes cabinet, precut quartz vanity top, backsplash, two sinks, Pinstripe® cabinet hardware in Vibrant® Brushed Nickel
- Bianco Bella quartz vanity top and backsplash add beauty and long-lasting durability
- Rectangular vitreous china sink preinstalled on vanity top to simplify installation
- Vanity top has single faucet hole with knock-out holes for optional 8" (203 mm) widespread faucet configuration at each sink location
- Push-to-open tip-out drawers conveniently store small, frequently used items
- Four doors with two adjustable shelves for personalized organization
- Full-extension 14-3/4" (375 mm) top drawer
- Full-extension 16-3/4" (425 mm) deep drawer provides ample storage
- Soft-close doors prevent slamming
- Solid wood drawers with dovetail construction
- Removable dividers in top drawer to personalize drawer organization
- Cabinet includes leg levelers to accommodate uneven floors
- Coordinates with the K-38554 Bianco Bella side splash (sold separately)
- Includes an optional finish-matched filler strip to close the gap between the vanity and the wall if installed adjacent to the wall

### Installation

- Countertop with preattached basin must be sealed to cabinet and backsplash needs to be attached
- Includes mounting hardware

# **Technical Information**

All product dimensions are nominal.

Lighting included: No