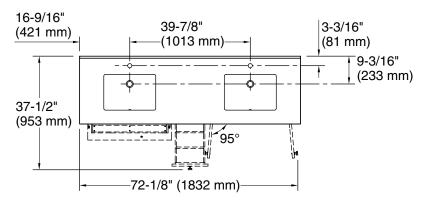

# Alouette™

72" bathroom vanity cabinet with sinks and quartz top **K-33294** 

#### **Features**

- Set includes cabinet, precut quartz vanity top, backsplash, two sinks, Pinstripe® cabinet hardware in Vibrant® Brushed Nickel
- Bianco Bella quartz vanity top and backsplash add beauty and long-lasting durability
- Rectangular vitreous china sink preinstalled on vanity top to simplify installation
- Vanity top has single faucet hole with knock-out holes for optional 8" (203 mm) widespread faucet configuration at each sink location
- Push-to-open tip-out drawers conveniently store small, frequently used items
- Four doors with two adjustable shelves for personalized organization
- Full-extension 14-3/4" (375 mm) top drawer
- Full-extension 16-3/4" (425 mm) deep drawer provides ample storage
- Soft-close doors prevent slamming
- Solid wood drawers with dovetail construction
- Removable dividers in top drawer to personalize drawer organization
- Cabinet includes leg levelers to accommodate uneven floors
- Coordinates with the K-38554 Bianco Bella side splash (sold separately)
- Includes an optional finish-matched filler strip to close the gap between the vanity and the wall if installed adjacent to the wall

### Installation

- Countertop with preattached basin must be sealed to cabinet and backsplash needs to be attached
- Includes mounting hardware

# **Technical Information**

All product dimensions are nominal.

Lighting included: No