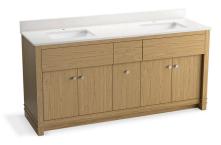

# Alouette™

72" bathroom vanity cabinet with sinks and quartz top **K-33294** 

#### **Features**

- Set includes cabinet, precut quartz vanity top, backsplash, two sinks, Pinstripe® cabinet hardware in Vibrant® Brushed Nickel
- Bianco Bella quartz vanity top and backsplash add beauty and long-lasting durability
- Rectangular vitreous china sink preinstalled on vanity top to simplify installation
- Vanity top has single faucet hole with knock-out holes for optional 8" (203 mm) widespread faucet configuration at each sink location
- Push-to-open tip-out drawers conveniently store small, frequently used items
- Four doors with two adjustable shelves for personalized organization
- Full-extension 14-3/4" (375 mm) top drawer
- Full-extension 16-3/4" (425 mm) deep drawer provides ample storage
- Soft-close doors prevent slamming
- Solid wood drawers with dovetail construction
- Removable dividers in top drawer to personalize drawer organization
- Cabinet includes leg levelers to accommodate uneven floors
- Coordinates with the K-38554 Bianco Bella side splash (sold separately)
- Includes an optional finish-matched filler strip to close the gap between the vanity and the wall if installed adjacent to the wall

#### Available Colors/Finishes

Color tiles intended for reference only.

Color Code Description

WEK Light Oak

DWG Ferrous Grey

72" bathroom vanity cabinet with sinks and quartz top **K-33294** 