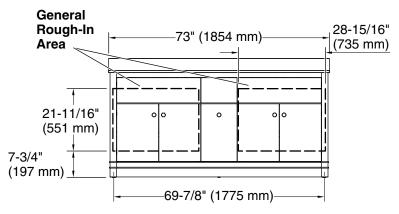

# Alouette™

72" bathroom vanity cabinet with sinks and quartz top **K-33294** 

#### **Features**

- Set includes cabinet, precut quartz vanity top, backsplash, two sinks, Pinstripe® cabinet hardware in Vibrant® Brushed Nickel
- Bianco Bella quartz vanity top and backsplash add beauty and long-lasting durability
- Rectangular vitreous china sink preinstalled on vanity top to simplify installation
- Vanity top has single faucet hole with knock-out holes for optional 8" (203 mm) widespread faucet configuration at each sink location
- Push-to-open tip-out drawers conveniently store small, frequently used items
- Four doors with two adjustable shelves for personalized organization
- Full-extension 14-3/4" (375 mm) top drawer
- Full-extension 16-3/4" (425 mm) deep drawer provides ample storage
- Soft-close doors prevent slamming
- Solid wood drawers with dovetail construction
- Removable dividers in top drawer to personalize drawer organization
- Cabinet includes leg levelers to accommodate uneven floors
- Coordinates with the K-38554 Bianco Bella side splash (sold separately)
- Includes an optional finish-matched filler strip to close the gap between the vanity and the wall if installed adjacent to the wall

### Installation

- Countertop with preattached basin must be sealed to cabinet and backsplash needs to be attached
- Includes mounting hardware

# **Technical Information**

All product dimensions are nominal.

Lighting included: No