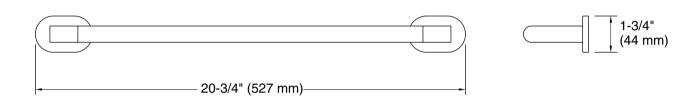

# **Features**

- 18" (457 mm) bar
- Designed for accessibility
- Coordinates with products in the Statement<sup>™</sup> collection
- Pairs with optional deep storage tray (sold separately)
- Available in a range of colors and finishes

### **Technical Information**

All product dimensions are nominal.

Material: Zinc, Stainless Steel, Plastic