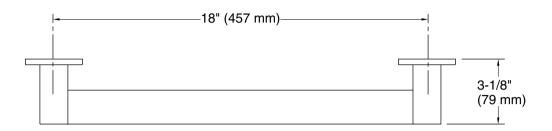

# **Features**

- 18" (457 mm) bar
- Designed for accessibility
- Coordinates with products in the Statement<sup>™</sup> collection
- Pairs with optional deep storage tray (sold separately)
- Available in a range of colors and finishes

### **Technical Information**

All product dimensions are nominal.

Material: Zinc, Stainless Steel, Plastic