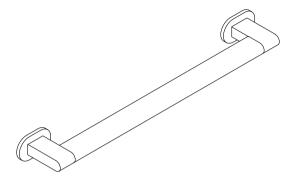

# **Features**

- 18" (457 mm) bar
- Designed for accessibility
- Coordinates with products in the Statement<sup>™</sup> collection
- Pairs with optional deep storage tray (sold separately)
- Available in a range of colors and finishes