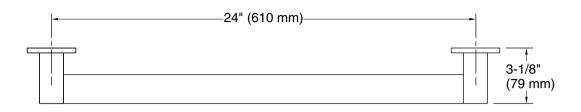

# Belay™ 610 mm grab bar K-33458T

## Features

- 24" (610 mm) bar
- Designed for accessibility
- Coordinates with products in the Statement<sup>™</sup> collection
- Pairs with optional deep storage tray (sold separately)
- Available in a range of colors and finishes

#### **Technical Information**

All product dimensions are nominal. Material: Zinc, Stainless Steel, Plastic