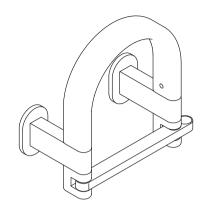

Belay™ Toilet paper holder K-33462T

## Features

- Pivoting holder makes changing toilet paper quick and simple
- Built-in half-loop style grab bar for added stability
- Designed for accessibility
- Coordinates with products in the Statement<sup>™</sup> collection
- Available in a range of colors and finishes