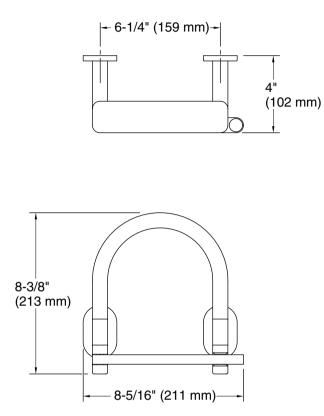

## **Technical Information**

All product dimensions are nominal. Material: Zinc, Stainless Steel, Plastic