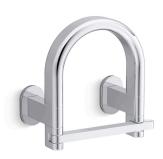

#### **Features**

- Built-in half-loop style grab bar for added stability
- Pivoting holder makes changing toilet paper quick and simple
- Coordinates with contemporary and transitional-style KOHLER® faucets and showering components
- Available in a range of colors and finishes

### Installation

- Wall-mount
- Installation hardware and template included