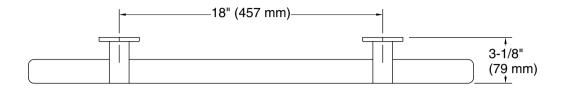

### **Features**

- 18" (457 mm) bars
- Two parallel bars in a signature loop design offer added grip space
- Designed for accessibility
- Coordinates with products in the Statement™ collection
- Pairs with optional deep storage tray (sold separately)
- Available in a range of colors and finishes