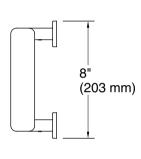

### **Features**

- 18" (457 mm) bars
- Two parallel bars in a signature loop design offer added grip space
- Designed for accessibility
- Coordinates with products in the Statement™ collection
- Pairs with optional deep storage tray (sold separately)
- Available in a range of colors and finishes