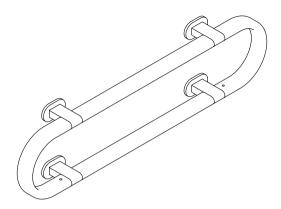

### **Features**

- 18" (457 mm) bars
- Two parallel bars in a signature loop design offer added grip space
- Designed for accessibility
- Coordinates with products in the Statement™ collection
- Pairs with optional deep storage tray (sold separately)
- Available in a range of colors and finishes