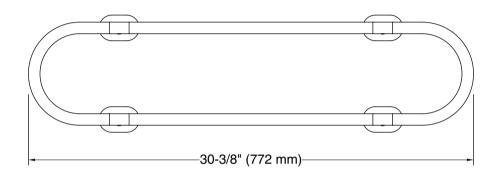

### **Features**

- 18" (457 mm) bars
- Two parallel bars in a signature loop design offer added grip space
- Designed for accessibility
- Coordinates with products in the Statement™ collection
- Pairs with optional deep storage tray (sold separately)
- Available in a range of colors and finishes