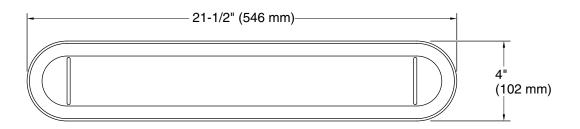

### Features

- Tray with rounded ends and raised edges for easy storage
- Designed for accessibility
- Coordinates with contemporary and transitional-style KOHLER® faucets and showering components

### Material

• Durable ABS plastic

#### Installation

Clips easily to top of grab bar; no mounting hardware required



Codes/Standards None Applicable

# KOHLER<sup>®</sup> One-Year Limited Warranty

See website for detailed warranty information.

# **Available Colors/Finishes**

Color tiles intended for reference only.

**Color Code Description** 



58 Thunder<sup>™</sup> Grey









## **Technical Information**

All product dimensions are nominal. Material: ABS

### Notes

Install this product according to the installation instructions.