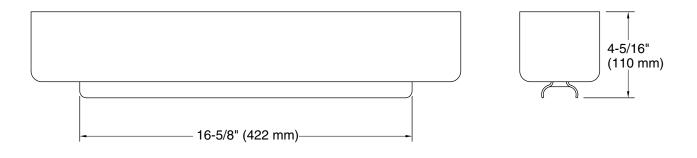

### Features

- Tray with rounded ends and raised edges for easy storage
- Designed for accessibility
- Coordinates with contemporary and transitional-style KOHLER® faucets and showering components

### Material

• Durable ABS plastic

#### Installation

Clips easily to top of grab bar; no mounting hardware required



Codes/Standards None Applicable

# KOHLER<sup>®</sup> One-Year Limited Warranty

See website for detailed warranty information.

# **Available Colors/Finishes**

Color tiles intended for reference only.

**Color Code Description** 



58 Thunder<sup>™</sup> Grey









## **Technical Information**

All product dimensions are nominal. Material: ABS

### Notes

Install this product according to the installation instructions.