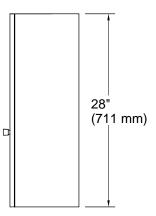

# **KOHLER**<sub>®</sub>

Helst® 24" x 28" wall cabinet K-33528-ASB

# Helst® 24" x 28" wall cabinet K-33528-ASB

## **Technical Information**

All product dimensions are nominal.