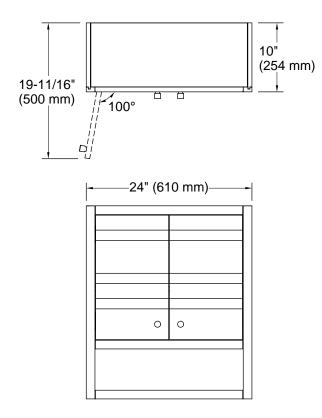

# **KOHLER**<sub>®</sub>

Helst® 24" x 28" wall cabinet K-33528-ASB

# Helst® 24" x 28" wall cabinet K-33528-ASB

## **Technical Information**

All product dimensions are nominal.