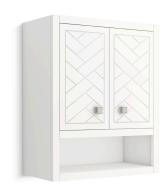

# **Beauxline®**

24" x 28" wall cabinet **K-33533-ASB** 

#### **Features**

- Open shelf offers easy access to storage, while interior shelf provides ample space for extra toilet paper
- Three-way adjustable slow-close door hinges for easy cabinet access
- Finish-matched 10"-deep cabinet interior
- Customize your storage with optional accessories such as floor liners, drawer organizers, and perfectly sized containers (sold separately)

#### Material

- Solid wood and moisture-resistant MDF
- Painted exterior