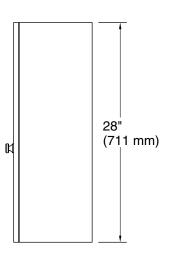

# **KOHLER**

# **Beauxline®**

24" x 28" wall cabinet **K-33533-ASB** 

#### **Features**

- Open shelf offers easy access to storage, while interior shelf provides ample space for extra toilet paper
- Three-way adjustable slow-close door hinges for easy cabinet access
- Finish-matched 10"-deep cabinet interior
- Customize your storage with optional accessories such as floor liners, drawer organizers, and perfectly sized containers (sold separately)

#### Material

- Solid wood and moisture-resistant MDF
- Painted exterior

## Installation

Easy installation – no special tools required



Codes/Standards EPA TSCA Title VI/CARB P2

**KOHLER® One-Year Limited Warranty** 

See website for detailed warranty information.





**KOHLER**®

24" x 28" wall cabinet **K-33533-ASB** 





## **Technical Information**

All product dimensions are nominal.

#### **Notes**

Install this product according to the installation instructions.