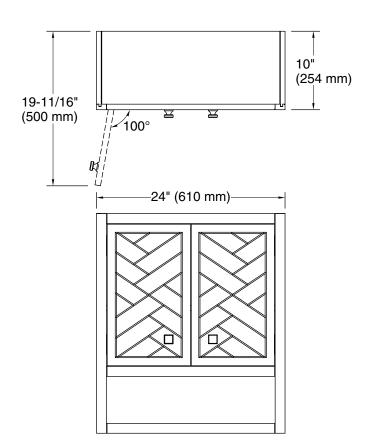

# **KOHLER**

# **Beauxline®**

24" x 28" wall cabinet **K-33533-ASB** 

#### **Features**

- Open shelf offers easy access to storage, while interior shelf provides ample space for extra toilet paper
- Three-way adjustable slow-close door hinges for easy cabinet access
- Finish-matched 10"-deep cabinet interior
- Customize your storage with optional accessories such as floor liners, drawer organizers, and perfectly sized containers (sold separately)

#### Material

- Solid wood and moisture-resistant MDF
- Painted exterior

## Installation

Easy installation – no special tools required



Codes/Standards EPA TSCA Title VI/CARB P2

**KOHLER® One-Year Limited Warranty** 

See website for detailed warranty information.





**KOHLER**®

24" x 28" wall cabinet **K-33533-ASB** 





## **Technical Information**

All product dimensions are nominal.

#### **Notes**

Install this product according to the installation instructions.