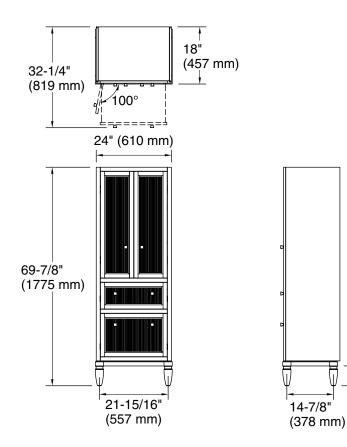

ample storage space
- Finish-matched cabinet interior
- Customize your storage with optional accessories such as floor liners, drawer organizers, and perfectly sized containers (sold separately)

#### Material

- Solid wood and moisture-resistant MDF
- Painted exterior

### Installation

Easy installation – no special tools required

### **Required Products/Accessories**

K-33542 Cabinet knob



## Codes/Standards

EPA TSCA Title VI/CARB P2

# **KOHLER® One-Year Limited Warranty**

See website for detailed warranty information.

## **Available Colors/Finishes**

Color tiles intended for reference only.

| Color | Code | Description |
|-------|------|-------------|
|       | 0    | White       |
|       | 1WX  | Slate Grev  |



24" x 70" linen tower **K-33540-ASB** 

- 6-3/8" - (162 mm)



### **Technical Information**

All product dimensions are nominal.