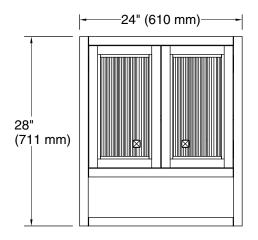

24" x 28" wall cabinet **K-33541-ASB** 

## **Technical Information**

All product dimensions are nominal.