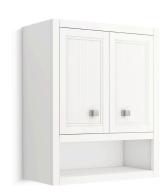

24" x 28" wall cabinet **K-33541-ASB** 

#### **Features**

- Open shelf offers easy access to storage, while interior shelf provides ample space for extra toilet paper
- Three-way adjustable slow-close door hinges for easy cabinet access
- Finish-matched 10"-deep cabinet interior
- Customize your storage with optional accessories such as floor liners, drawer organizers, and perfectly sized containers (sold separately)