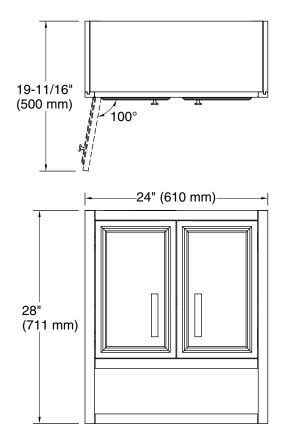

sy access to storage, while interior shelf provides ample space for extra toilet paper
- Three-way adjustable slow-close door hinges for easy cabinet access
- Finish-matched 10"-deep cabinet interior
- Customize your storage with optional accessories such as floor liners, drawer organizers, and perfectly sized containers (sold separately)

### Material

- Solid wood and moisture-resistant MDF
- Painted exterior

# Installation

Easy installation – no special tools required

# **Required Products/Accessories**

K-33550 3" cabinet pull



# Codes/Standards

EPA TSCA Title VI/CARB P2

# KOHLER® One-Year Limited Warranty

See website for detailed warranty information.

### Available Colors/Finishes

Color tiles intended for reference only.

Color Code Description

0 White

1WX Slate Grey









# **Technical Information**

All product dimensions are nominal.

# **Notes**

Install this product according to the installation instructions.