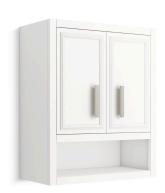

# **Southerk®**

24" x 28" wall cabinet **K-33549-ASB** 

## **Features**

- Open shelf offers easy access to storage, while interior shelf provides ample space for extra toilet paper
- Three-way adjustable slow-close door hinges for easy cabinet access
- Finish-matched 10"-deep cabinet interior
- Customize your storage with optional accessories such as floor liners, drawer organizers, and perfectly sized containers (sold separately)