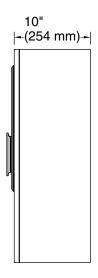

## **Features**

- Open shelf offers easy access to storage, while interior shelf provides ample space for extra toilet paper
- Three-way adjustable slow-close door hinges for easy cabinet access
- Finish-matched 10"-deep cabinet interior
- Customize your storage with optional accessories such as floor liners, drawer organizers, and perfectly sized containers (sold separately)

# **Technical Information**

All product dimensions are nominal.