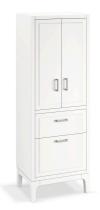

# **Seer**® 24" x 70" linen tower **K-33556-ASB**

#### Features

- Two full-extension 12-3/4" (325 mm) drawers with soft-close side-mount slides
- 18" (457 mm) cabinet interior with two shelves provides ample storage space
- Three-way adjustable slow-close door hinges for easy cabinet access
- Finish-matched cabinet interior
- Customize your storage with optional accessories such as floor liners, drawer organizers, and perfectly sized containers (sold separately)

### Material

- Solid wood and moisture-resistant MDF
- Painted exterior