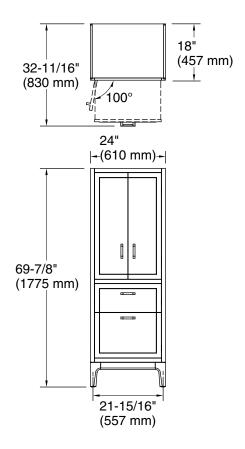

# **Technical Information**

All product dimensions are nominal.

#### Notes

15-3/4"

(400 mm)

Install this product according to the installation instructions.

〒 5-11/16" └ (144 mm)