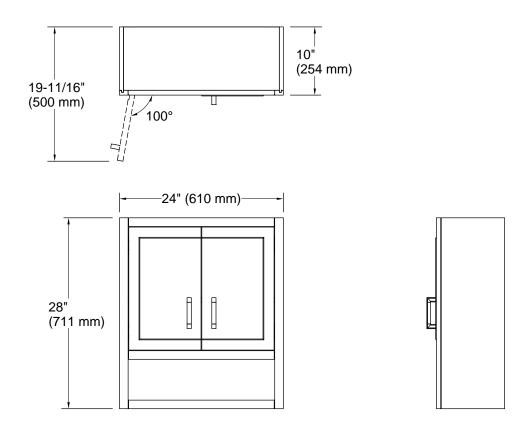

- Three-way adjustable slow-close door hinges for easy cabinet access
- Finish-matched 10"-deep cabinet interior
- Customize your storage with optional accessories such as floor liners, drawer organizers, and perfectly sized containers (sold separately)

#### Material

- Solid wood and moisture-resistant MDF
- Painted exterior

## Installation

Easy installation – no special tools required

## **Required Products/Accessories**

K-33558 4" cabinet pull



## Codes/Standards

EPA TSCA Title VI/CARB P2

# **KOHLER® One-Year Limited Warranty**

See website for detailed warranty information.

## **Available Colors/Finishes**

Color tiles intended for reference only.

| Color | Code | Description |
|-------|------|-------------|
|       | 0    | White       |
|       | 1WT  | Mohair Grev |







# **Technical Information**

All product dimensions are nominal.

#### **Notes**

Install this product according to the installation instructions.