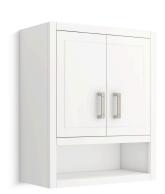

#### **Features**

- Open shelf offers easy access to storage, while interior shelf provides ample space for extra toilet paper
- Three-way adjustable slow-close door hinges for easy cabinet access
- Finish-matched 10"-deep cabinet interior
- Customize your storage with optional accessories such as floor liners, drawer organizers, and perfectly sized containers (sold separately)

#### Material

- Solid wood and moisture-resistant MDF
- Painted exterior