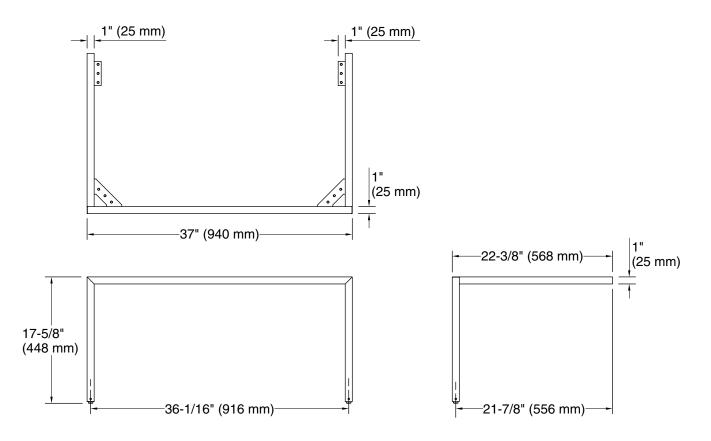

### **Technical Information**

All product dimensions are nominal. Material: Stainless Steel