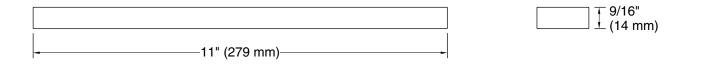

binet pull K-33568

#### Features

 Coordinates with Lodern vanity cabinets and Silestone<sup>®</sup> quartz vanity tops to complete your bathroom

#### Material

- Premium metal construction for durability and reliability
- KOHLER® finishes resist corrosion and tarnishing

#### Installation

Installation hardware and template included

#### **Required Products/Accessories**

K-23723 Faucet cleaner K-33567 60" wall-hung bathroom vanity cabinet



#### Codes/Standards None Applicable

#### KOHLER<sup>®</sup> One-Year Limited Warranty

See website for detailed warranty information.

### **Available Colors/Finishes**

Color tiles intended for reference only.

 Color
 Code
 Description

 CP
 Polished Chrome

 BN
 Vibrant® Brushed Nickel

 BL
 Matte Black

 2MB
 Vibrant® Brushed Moderne









**Technical Information** 

All product dimensions are nominal. Material: Zinc