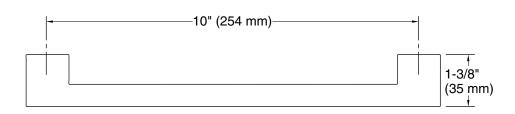

cabinet pull K-33568

#### Features

 Coordinates with Lodern vanity cabinets and Silestone<sup>®</sup> quartz vanity tops to complete your bathroom

#### Material

- Premium metal construction for durability and reliability
- KOHLER® finishes resist corrosion and tarnishing

#### Installation

Installation hardware and template included

#### **Required Products/Accessories**

K-23723 Faucet cleaner K-33567 60" wall-hung bathroom vanity cabinet



#### Codes/Standards None Applicable

#### KOHLER<sup>®</sup> One-Year Limited Warranty

See website for detailed warranty information.

### **Available Colors/Finishes**

Color tiles intended for reference only.

 Color
 Code
 Description

 CP
 Polished Chrome

 BN
 Vibrant® Brushed Nickel

 BL
 Matte Black

 2MB
 Vibrant® Brushed Moderne









**Technical Information** 

All product dimensions are nominal. Material: Zinc