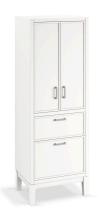

## **Features**

- Two full-extension 12-3/4" (325 mm) drawers with soft-close side-mount slides
- 18" (457 mm) cabinet interior with two shelves provides ample storage space
- Finish-matched cabinet interior
- Customize your storage with optional accessories such as floor liners, drawer organizers, and perfectly sized containers (sold separately)

#### Material

- Solid wood and moisture-resistant MDF
- Painted exterior