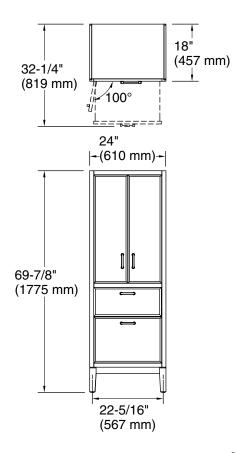

- Two full-extension 12-3/4" (325 mm) drawers with soft-close side-mount slides
- 18" (457 mm) cabinet interior with two shelves provides ample storage space
- Finish-matched cabinet interior
- Customize your storage with optional accessories such as floor liners, drawer organizers, and perfectly sized containers (sold separately)

#### Material

- Solid wood and moisture-resistant MDF
- Painted exterior

# Installation

Easy installation – no special tools required

# **Required Products/Accessories**

K-33584 4" cabinet pull



# Codes/Standards

EPA TSCA Title VI/CARB P2

# **KOHLER® One-Year Limited Warranty**

See website for detailed warranty information.

#### Available Colors/Finishes

Color tiles intended for reference only.

Color Code Description

0 White

1WX Slate Grey











# **Technical Information**

All product dimensions are nominal.

### **Notes**

Install this product according to the installation instructions.