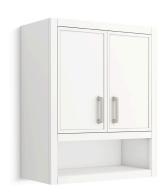

#### **Features**

- Open shelf offers easy access to storage, while interior shelf provides ample space for extra toilet paper
- Three-way adjustable slow-close door hinges for easy cabinet access
- Finish-matched 10"-deep cabinet interior
- Customize your storage with optional accessories such as floor liners, drawer organizers, and perfectly sized containers (sold separately)

#### Material

- Solid wood and moisture-resistant MDF
- Painted exterior