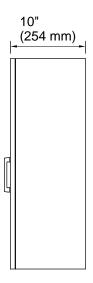

Three-way adjustable slow-close door hinges for easy cabinet access
- Finish-matched 10"-deep cabinet interior
- Customize your storage with optional accessories such as floor liners, drawer organizers, and perfectly sized containers (sold separately)

#### Material

- Solid wood and moisture-resistant MDF
- Painted exterior

## Installation

Easy installation – no special tools required

## **Required Products/Accessories**

K-33584 4" cabinet pull



## Codes/Standards

EPA TSCA Title VI/CARB P2

# **KOHLER® One-Year Limited Warranty**

See website for detailed warranty information.

# **Available Colors/Finishes**

Color tiles intended for reference only.

| Color | Code | Description |
|-------|------|-------------|
|       | 0    | White       |
|       | 1WX  | Slate Grev  |









## **Technical Information**

All product dimensions are nominal.

#### **Notes**

Install this product according to the installation instructions.