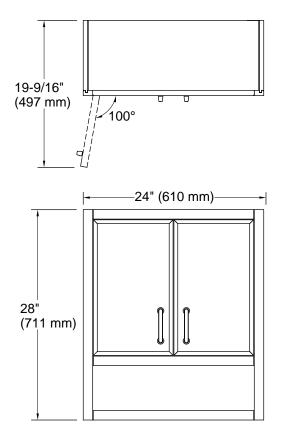

- Three-way adjustable slow-close door hinges for easy cabinet access
- Finish-matched 10"-deep cabinet interior
- Customize your storage with optional accessories such as floor liners, drawer organizers, and perfectly sized containers (sold separately)

#### Material

- Solid wood and moisture-resistant MDF
- Painted exterior

## Installation

Easy installation – no special tools required

## **Required Products/Accessories**

K-33584 4" cabinet pull



## Codes/Standards

EPA TSCA Title VI/CARB P2

# **KOHLER® One-Year Limited Warranty**

See website for detailed warranty information.

# **Available Colors/Finishes**

Color tiles intended for reference only.

| Color | Code | Description |
|-------|------|-------------|
|       | 0    | White       |
|       | 1WX  | Slate Grev  |









## **Technical Information**

All product dimensions are nominal.

#### **Notes**

Install this product according to the installation instructions.