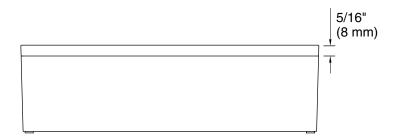

#### **Features**

- 4¼" (106 mm) x 8¾" (220 mm) x 2¼" (57 mm) organizing container with #" (9 mm) lid
- Compartmentalizes vanity drawer to maximize storage space and organize items
- For use in KOHLER cabinet drawers
- Dishwasher-safe