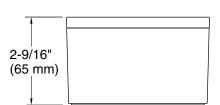

#### **Features**

- 4¼" (106 mm) x 8¾" (220 mm) x 2¼" (57 mm) organizing container with #" (9 mm) lid
- Compartmentalizes vanity drawer to maximize storage space and organize items
- For use in KOHLER cabinet drawers
- Dishwasher-safe