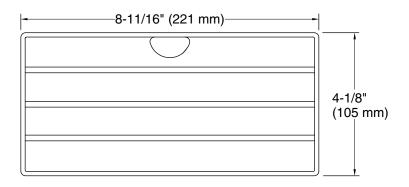

#### **Features**

- 4¼" (106 mm) x 8¾" (220 mm) x 2¼" (57 mm) organizing container with #" (9 mm) lid
- Compartmentalizes vanity drawer to maximize storage space and organize items
- For use in KOHLER cabinet drawers
- Dishwasher-safe