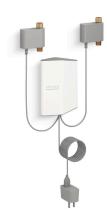

### H2Wise®

Smart water-monitoring system **K-33603** 

#### **Features**

- 24/7 monitoring of all water lines in your home—great for finding ways to conserve water
- High-definition pressure sensors analyze your home's water usage and measure changes 240 times per second, quickly detecting leaks
- KOHLER Konnect® app sends real-time alerts to your phone
  if system detects changes in water pressure that signal
  potential water leakage or other plumbing problems.\*
- Freeze warnings let you take action against frozen pipes to avoid costly damage
- Installs easily under any sink in your home, so it's convenient yet out of sight
- If H2Wise<sup>™</sup> detects water in pipes may be in threat of freezing, a freeze mitigation feature will instruct your KOHLER Konnect® touchless kitchen faucet to open briefly to relieve pressure, minimizing potential damage to pipes

#### Installation

- Requires Wi-Fi and an unswitched power outlet under sink
- Compatible with 3/8" threaded hot and cold water supply angle stops; adapter required for other sizes (sold separately)
- Easy installation no special tools required
- \*KOHLER Konnect® app pairs with Amazon Alexa and Google Home
- Google, Google Home and Google Play are trademarks of Google LLC