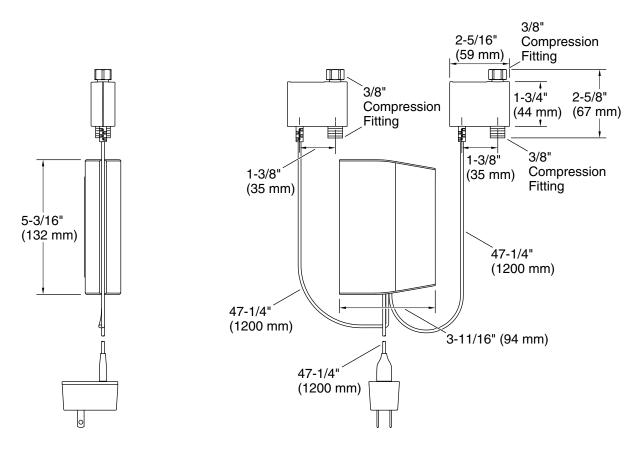

#### Installation

- Requires Wi-Fi and an unswitched power outlet under sink
- Compatible with 3/8" threaded hot and cold water supply angle stops; adapter required for other sizes (sold separately)
- Easy installation no special tools required
- \*KOHLER Konnect® app pairs with Amazon Alexa and Google Home
- Google, Google Home and Google Play are trademarks of Google LLC

#### **Required Electrical Service**

One circuit required.

120 V, 0.5 A, 60 Hz

#### **Technical Information**

All product dimensions are nominal.

Power source: Plug - AC, included

**Handshower:** 

Rated maximum 0 gal/min (0 l/min)

flow: