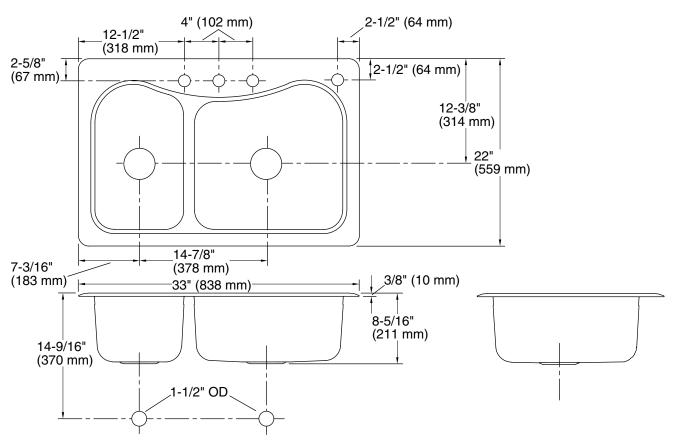

# **Technical Information**

| All product dimensions are nominal.                                              |  |
|----------------------------------------------------------------------------------|--|
| Large Bowl on Left                                                               |  |
| Top-mount, 32-1/2" x 21-1/2" (826 mm x 546 mm) with 1" (25 mm) radius corners    |  |
| 8" (203 mm)                                                                      |  |
| 36" (914 mm)                                                                     |  |
| Length: 17-1/16" (433 mm)<br>Width: 10-7/16" (265 mm)<br>Bowl depth: 8" (203 mm) |  |
| Length: 17-7/16" (443 mm)<br>Width: 17-1/16" (433 mm)<br>Bowl depth: 8" (203 mm) |  |
| 4                                                                                |  |
| 1-7/16" (37 mm)                                                                  |  |
| 3-5/8" (92 mm)                                                                   |  |
|                                                                                  |  |