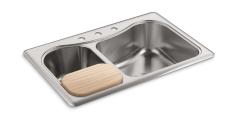

33" top-mount double-bowl kitchen sink K-3361-4

#### Features

- 36" minimum base cabinet width
- Large/medium bowls
- 8" (203 mm) depth
- Includes installation hardware
- Includes hardwood cutting board
- Three faucet holes and one accessory hole to the right

### Material

Premium 18-gauge stainless steel

# Staccato™ 33" top-mount double-bowl kitchen sink K-3361-4