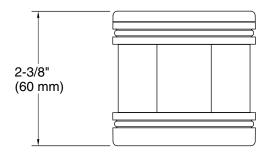

ith Cinq water-filtering showerheads (sold separately)
- Five-layer filtration system reduces scale buildup in your shower and includes an activated carbon filter to reduce impurities such as chlorine and heavy metals
- Reduces skin dryness and irritation and is gentle on your hair
- Recommend replacing filter every six months for optimum performance

#### Material

KDF 55 process media

#### Installation

Easy twist and lock-in filter change – no tools required

#### **Required Products/Accessories**

K-33631-G Single-function filtered showerhead, 1.75 gpm K-33631-Y Single-function filtered showerhead, 2.5 gpm



#### Codes/Standards

None Applicable

## KOHLER® One-Year Limited Warranty

See website for detailed warranty information.





# Cinq™ Showerhead replacement filter K-33632





### **Technical Information**

All product dimensions are nominal.

#### **Notes**

Install this product according to the installation guide.