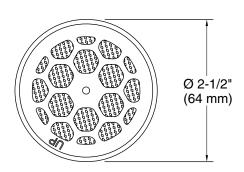

with Cinq water-filtering showerheads (sold separately)
- Five-layer filtration system reduces scale buildup in your shower and includes an activated carbon filter to reduce impurities such as chlorine and heavy metals
- Reduces skin dryness and irritation and is gentle on your hair
- Recommend replacing filter every six months for optimum performance

#### Material

KDF 55 process media

#### Installation

Easy twist and lock-in filter change – no tools required

#### **Required Products/Accessories**

K-33631-G Single-function filtered showerhead, 1.75 gpm K-33631-Y Single-function filtered showerhead, 2.5 gpm



#### Codes/Standards

None Applicable

## KOHLER® One-Year Limited Warranty

See website for detailed warranty information.





# Cinq™ Showerhead replacement filter K-33632





### **Technical Information**

All product dimensions are nominal.

#### **Notes**

Install this product according to the installation guide.