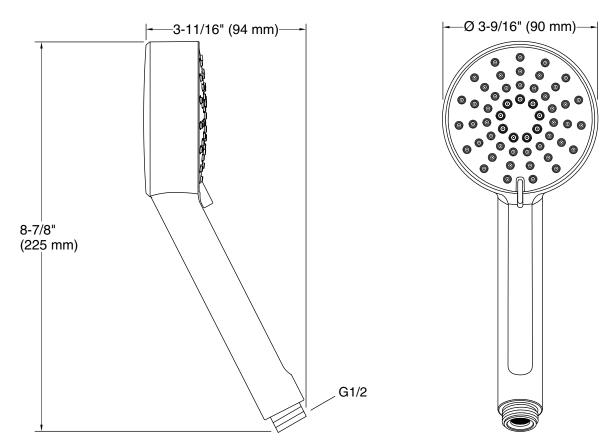

### **Technical Information**

All product dimensions are nominal.

# Spout:

Handshower rated max flow: 1.75 gal/min (6.6 l/min)