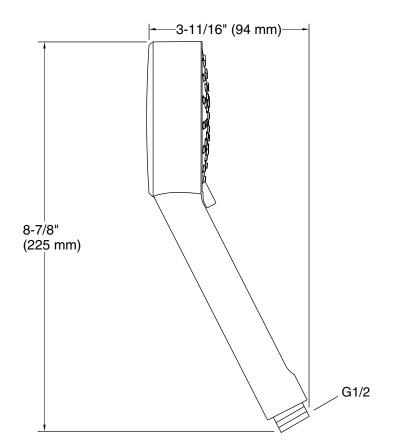

### **Technical Information**

All product dimensions are nominal.

### Spout:

Handshower rated max flow:

1.5 gal/min (5.7 l/min)