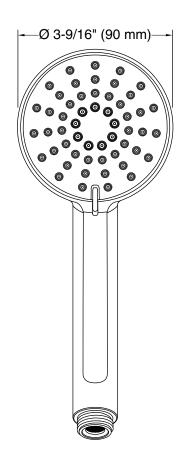

#### **Features**

- Advanced spray engine provides three alternate experiences:
  wide coverage, intense drenching, and targeted spray
- Wide coverage spray produces an encompassing spray for everyday use
- Intense drenching spray delivers a forceful spray ideal for rinsing shampoo from hair
- Targeted spray is a focused stream for targeting sore muscles or use as a utility spray
- Thumb tab allows for a smooth transition between sprays
- Combination of balance, weight, grip, and angle makes this handshower comfortable and easy to use
- MasterClean<sup>™</sup> sprayface features an easy-to-clean surface that withstands mineral buildup and maximizes spray performance
- 1.5 gpm (5.7 lpm) maximum handshower flow rate at 80 psi (5.5 bar)
- This product can help a building earn Water Efficiency points in LEED® Green Building Rating System
- Coordinates with other products in the Elate collection

### **Technical Information**

All product dimensions are nominal.