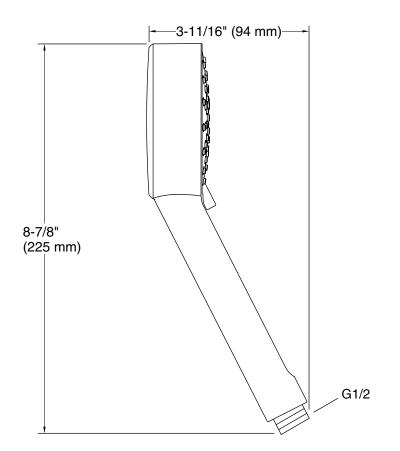

#### **Technical Information**

All product dimensions are nominal.

#### Spout:

Handshower rated max flow:

2.5 gal/min (9.5 l/min)