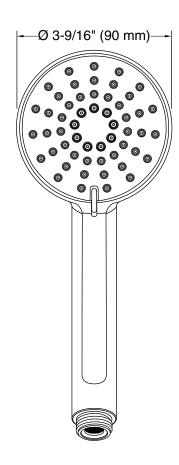

#### **Features**

- Advanced spray engine provides three alternate experiences:
  wide coverage, intense drenching, and targeted spray
- Wide coverage spray produces an encompassing spray for everyday use
- Intense drenching spray delivers a forceful spray ideal for rinsing shampoo from hair
- Targeted spray is a focused stream for targeting sore muscles or use as a utility spray
- Thumb tab allows for a smooth transition between sprays
- Combination of balance, weight, grip, and angle makes this handshower comfortable and easy to use
- MasterClean<sup>™</sup> sprayface features an easy-to-clean surface that withstands mineral buildup and maximizes spray performance
- 2.5 gpm (9.5 lpm) maximum handshower flow rate at 80 psi (5.5 bar)
- Coordinates with other products in the Elate collection

#### Spout:

Handshower rated max flow:

2.5 gal/min (9.5 l/min)