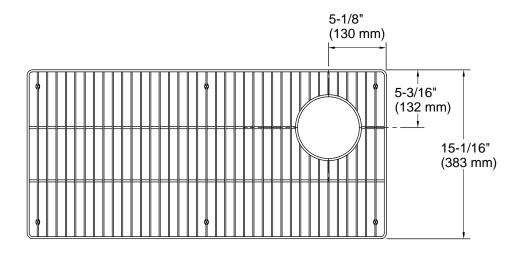

# **Technical Information**

All product dimensions are nominal.

Material: Stainless Steel