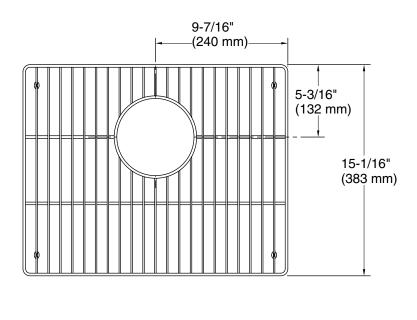

## Strive® Left-side sink rack for K-33658-PC Strive kitchen sink K-33669

## **Technical Information**

All product dimensions are nominal. Material: Stainless Steel