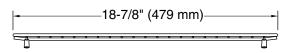

## Strive® Left-side sink rack for K-33658-PC Strive kitchen sink K-33669

## **Technical Information**

All product dimensions are nominal. Material: Stainless Steel