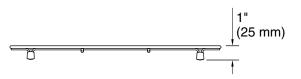

## Strive® Left-side sink rack for K-33658-PC Strive kitchen sink K-33669

## **Technical Information**

All product dimensions are nominal. Material: Stainless Steel