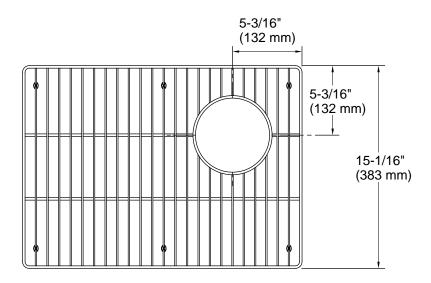

### **Technical Information**

All product dimensions are nominal.

Material: Stainless Steel