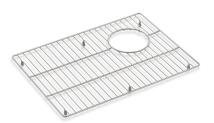

## Sink rack for K-33659-PC Strive kitchen sink K-33670

#### **Features**

- For use with the K-33659-PC Strive workstation kitchen sink
- Helps protect sink surface from daily wear
- Dishwasher-safe
- Rubber feet provide added protection

### Material

Durable stainless steel construction