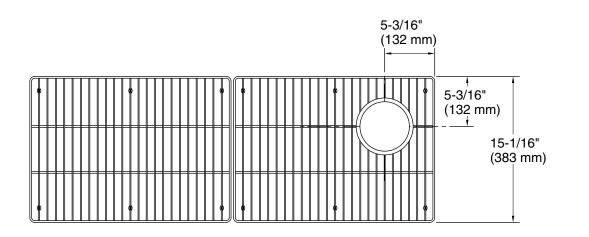

## **Technical Information**

All product dimensions are nominal. Material: Stainless Steel