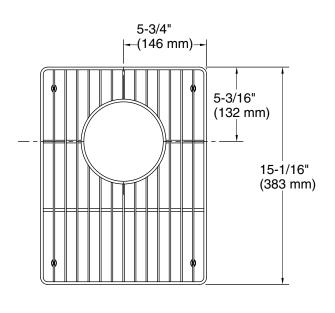

### **Technical Information**

All product dimensions are nominal. Material: Stainless Steel