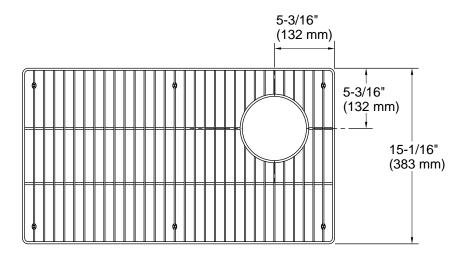

## **Technical Information**

All product dimensions are nominal.

Material: Stainless Steel