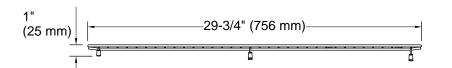

# Sink rack for K-33662-PC Strive kitchen sink K-33674

### **Technical Information**

All product dimensions are nominal.

Material: Stainless Steel