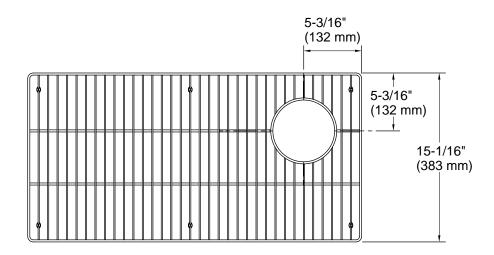

# Sink rack for K-33662-PC Strive kitchen sink K-33674

### **Technical Information**

All product dimensions are nominal.

Material: Stainless Steel