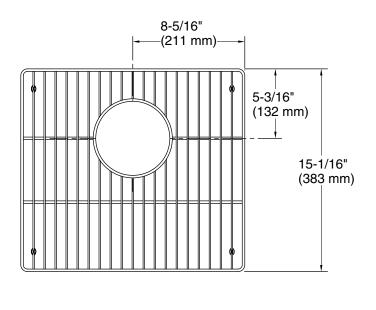

## Strive® Left-side sink rack for K-33664-PC Strive kitchen sink K-33675

## **Technical Information**

All product dimensions are nominal. Material: Stainless Steel