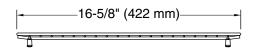

## Strive® Left-side sink rack for K-33664-PC Strive kitchen sink K-33675

## **Technical Information**

All product dimensions are nominal. Material: Stainless Steel