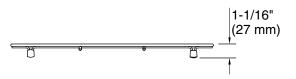

## Strive® Left-side sink rack for K-33664-PC Strive kitchen sink K-33675

## **Technical Information**

All product dimensions are nominal. Material: Stainless Steel