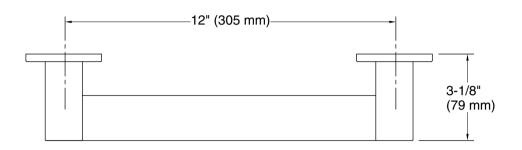

## Features

- 12" (305 mm) bar
- Designed for accessibility
- Coordinates with products in the Statement<sup>™</sup> collection
- Available in a range of colors and finishes

#### **Technical Information**

All product dimensions are nominal. Material: Zinc, Stainless Steel, Plastic