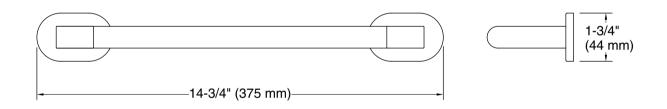

## Features

- 12" (305 mm) bar
- Designed for accessibility
- Coordinates with products in the Statement<sup>™</sup> collection
- Available in a range of colors and finishes

#### **Technical Information**

All product dimensions are nominal. Material: Zinc, Stainless Steel, Plastic