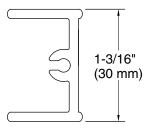

### Material

 Anodized aluminum construction with a durable rustproof and chip-resistant finish

### **Technical Information**

All product dimensions are nominal. Material: Aluminum, Steel, Plastic