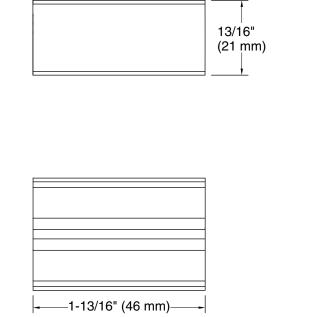

#### Installation

- Includes mounting hardware
- Spacer kit adds incremental width to cabinet size upon joining together. It is recommended to measure incremental space needed prior to installation

### **Technical Information**

All product dimensions are nominal. Material: Aluminum, Steel, Plastic