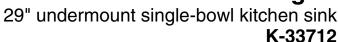

#### **Features**

- 33" (838 mm) minimum base cabinet width
- Single large bowl
- 9" (229 mm) depth provides generous workspace
- Right rear drain placement increases workspace in the sink and storage space underneath
- Rounded 3/8" (10 mm) corners are easy to clean
- Matte finish offers rich, dimensional color

# Material

- KOHLER Neoroc® composite is durable and built to withstand day-to-day cleaning tasks
- Solid color throughout the sink
- Heat-resistant up to 750°F
- Scratch-, stain-, chip-, and thermal-shock-resistant

#### Installation

- Undermount
- Installation hardware and templates included