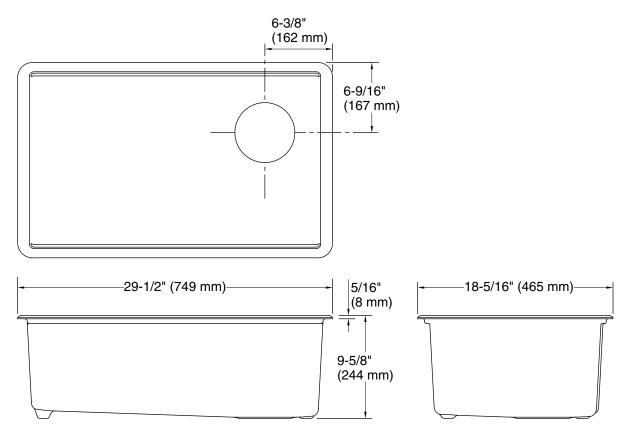

# **Technical Information**

All product dimensions are nominal.

Basin configuration: Single Bowl Min. base cabinet 33" (838 mm)

width:

Bowl area: Length: 27-1/4" (692 mm)

Width: 15-9/16" (395 mm) Bowl depth: 9" (229 mm) Water depth: 9" (229 mm)

With overflow: No

Drain hole: 3-7/8" (98 mm)

Template: Undermount, 1552903-7, required,

included