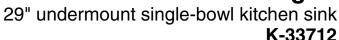

#### **Features**

- 33" (838 mm) minimum base cabinet width
- Single large bowl
- 9" (229 mm) depth provides generous workspace
- Right rear drain placement increases workspace in the sink and storage space underneath
- Rounded 3/8" (10 mm) corners are easy to clean
- Matte finish offers rich, dimensional color

# Material

- KOHLER Neoroc® composite is durable and built to withstand day-to-day cleaning tasks
- Solid color throughout the sink
- Heat-resistant up to 750°F
- Scratch-, stain-, chip-, and thermal-shock-resistant

#### Installation

- Undermount
- Installation hardware and templates included